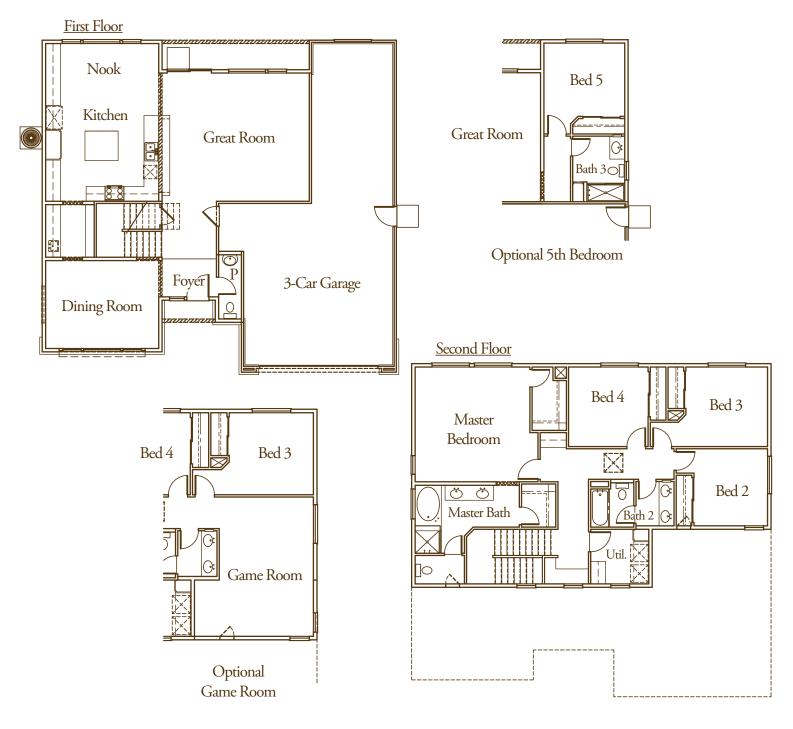

## Plan 4

Approximately 2,397 Sq. Ft.

4 Bedrooms; Formal Dining; 2<sup>1/2</sup> Bathrooms; Three Car Garage Optional Fifth Bedroom; Optional Third Bath; Optional Game Room

In continuing efforts to meet consumer expectations, Seller reserves the right to modify plans, features, specifications, elevations, or pricing without notice or obligation. All renderings, floorplans and maps are artists' concepts and may not be to scale. Please confirm all features and specifications, as well as options, upgrades, elevations and premium locations with sales agent before making any decisions. All square footage is approximate. Please speak with sales agent for more details.