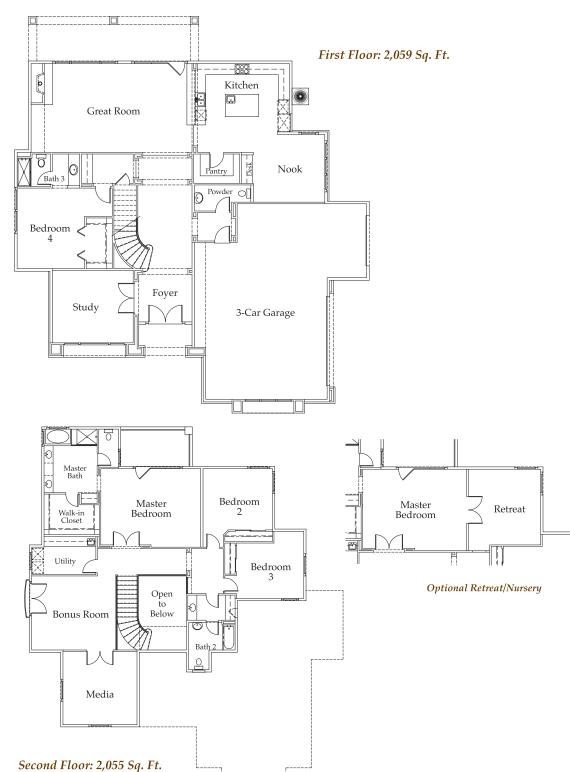

plan 2

Total Square Feet: Approx. 4,114 4 Bedrooms, 3 1/2 Baths, Study, Media Room

3-Car GarageOptional Bedroom 5

Optional Retreat/Nursery

Optional Bedroom 5

In continuing efforts to meet consumer expectations, Seller reserves the right to modify plans, features, specifications, elevations, or pricing without notice or obligation. All renderings, floorplans and maps are artists' concepts and may not be to scale. Please confirm all features and specifications, as well as options, upgrades, elevations and premium locations with sales agent before making any decisions. All square footage is approximate. Please speak with sales agent for more details.