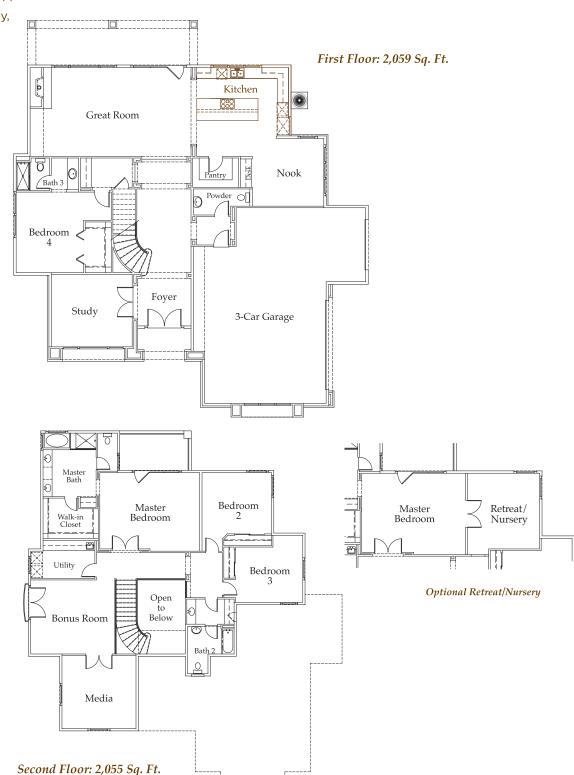

## plan 2 DESIGNER OPTION

Total Square Feet: Approx. 4,114 4 Bedrooms, 3 1/2 Baths, Study,

Media Room 3-Car Garage

Optional Bedroom 5

Optional Retreat/Nursery

Optional Bedroom 5