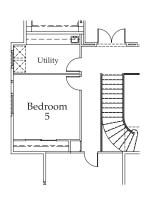

plan 2

Total Square Feet: Approx. 4,114 4 Bedrooms, 3 1/2 Baths, Study, Media Room

3-Car GarageOptional Bedroom 5

Optional Retreat/Nursery

Optional Bedroom 5

In continuing efforts to meet consumer expectations, Seller reserves the right to modify plans, features, specifications, elevations, or pricing without notice or obligation. All renderings, floorplans and maps are artists' concepts and may not be to scale. Please confirm all features and specifications, as well as options, upgrades, elevations and premium locations with sales agent before making any decisions. All square footage is approximate. Please speak with sales agent for more details.