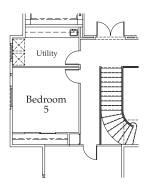

## plan 2 DESIGNER OPTION

Total Square Feet: Approx. 4,114 4 Bedrooms, 3 1/2 Baths, Study,

Media Room 3-Car Garage

Optional Bedroom 5

Optional Retreat/Nursery

Optional Bedroom 5