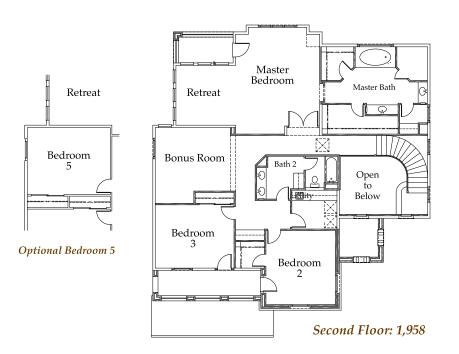

First Floor: 1,597 Sq. Ft.

**Optional Flex Studio** +286 Sq. Ft.

Optional 4-Car Garage or 3-Car Garage w/Flex Studio

Optional Bedroom 5

+138 Sq. Ft.

Second Floor: 1,820 Sq. Ft.

Total Square Feet: Approx. 3,417-3,841

4 Bedrooms, 3 Baths, Bonus Room, Formal Dining

or 3-Car Garage w/Flex Studio

3-Car Garage

Optional Bedroom 5

Optional 4-Car Garage

Optional 3-Car Garage w/Flex Studio

First Floor: 1,597 Sq. Ft.