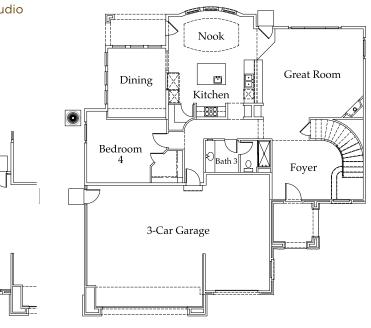

plan 1

Total Square Feet: Approx. 3,417-3,841

4 Bedrooms, 3 Baths, Bonus Room, Formal Dining

3-Car Garage

Optional Master Retreat

Optional Bedroom 5

Optional 4-Car Garage

Optional 3-Car Garage w/Flex Studio

4 Bedrooms, 3 Baths, Bonus Room, Formal Dining

or 3-Car Garage w/Flex Studio

3-Car Garage

Optional Bedroom 5

Optional 4-Car Garage

Optional 3-Car Garage w/Flex Studio

First Floor: 1,597 Sq. Ft.