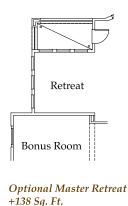

First Floor: 1,597 Sq. Ft.

**Optional Flex Studio** +286 Sq. Ft.

Optional 4-Car Garage or 3-Car Garage w/Flex Studio

Optional Bedroom 5

+138 Sq. Ft.

Second Floor: 1,820 Sq. Ft.

Total Square Feet: Approx. 3,417-3,841