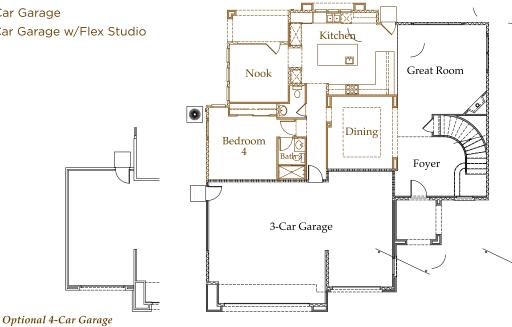

First Floor: 1,597 Sq. Ft.

**Optional Flex Studio** +286 Sq. Ft.

Optional 4-Car Garage or 3-Car Garage w/Flex Studio

Optional Bedroom 5

+138 Sq. Ft.

Second Floor: 1,820 Sq. Ft.

Total Square Feet: Approx. 3,417-3,841

4 Bedrooms, 3 Baths, Bonus Room, Formal Dining

or 3-Car Garage w/Flex Studio

3-Car Garage

Optional Bedroom 5

Optional 4-Car Garage

Optional 3-Car Garage w/Flex Studio

First Floor: 1,597 Sq. Ft.