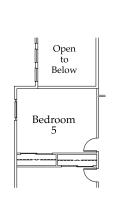

First Floor: 1,597 Sq. Ft.

**Optional Flex Studio** +286 Sq. Ft.

Optional 4-Car Garage or 3-Car Garage w/Flex Studio

Optional Bedroom 5

+138 Sq. Ft.

Second Floor: 1,820 Sq. Ft.

Total Square Feet: Approx. 3,417-3,841