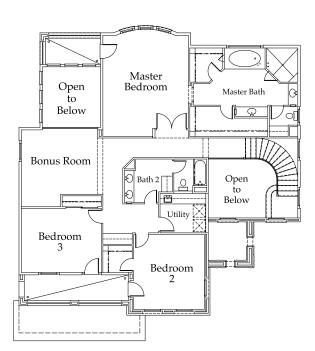

plan 1

Total Square Feet: Approx. 3,417-3,841

4 Bedrooms, 3 Baths, Bonus Room, Formal Dining

3-Car Garage

Optional Master Retreat

Optional Bedroom 5

Optional 4-Car Garage

Optional 3-Car Garage w/Flex Studio

4 Bedrooms, 3 Baths, Bonus Room, Formal Dining

or 3-Car Garage w/Flex Studio

3-Car Garage

Optional Bedroom 5

Optional 4-Car Garage

Optional 3-Car Garage w/Flex Studio

First Floor: 1,597 Sq. Ft.